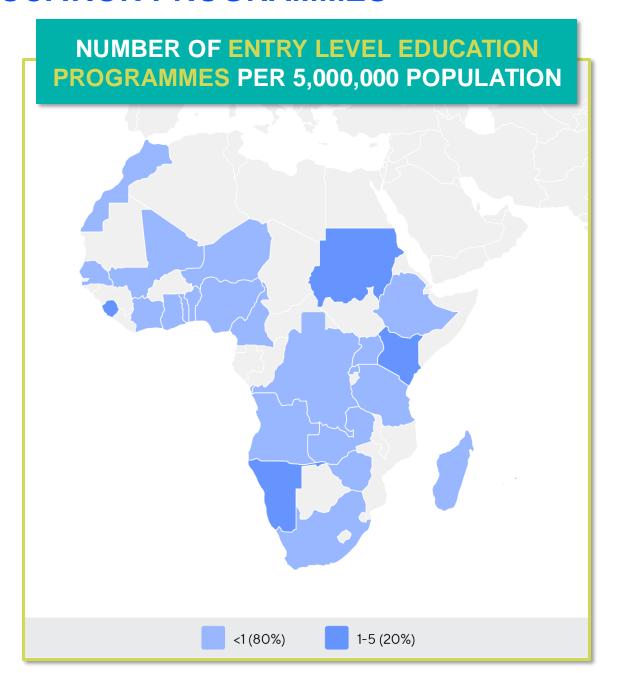

#### **ENTRY LEVEL EDUCATION PROGRAMMES**

**0.51**entry level education
programmes in Uganda per
5 million population in 2024

0.56

is the **average** number of entry level education programmes per 5 million population in the **Africa region** in 2024