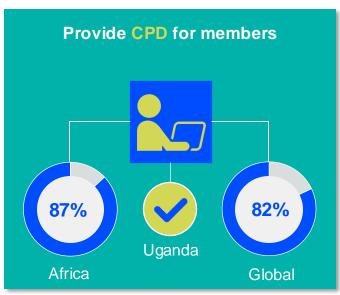

EMBERSHIP AND PHYSIOTHERAPY WORKFORCE





## MEMBERSHIP AND PHYSIOTHERAPY WORKFORCE







is the number of **practising physiotherapists** per 10,000 population in **Uganda** in **2024**.

#### **GENDER**

#### IN THE COUNTRY/TERRITORY



of physiotherapists in the Uganda Association of Physiotherapy are female



#### IN THE AFRICA REGION



of physiotherapists in member organisations in the Africa region are female





#### **ENTRY LEVEL EDUCATION PROGRAMMES**



**0.51**entry level education
programmes in Uganda per
5 million population in 2024



0.56

is the **average** number of entry level education programmes per 5 million population in the **Africa region** in 2024



### **Diploma**

is the minimum qualification required to practice in Uganda



#### PHYSIOTHERAPY PRACTICE













#### **RESPONSE TO SURVEY IN 2024**

| Africa region               |          | Asia Western Pacific region |                      | Europe region             |                | North America<br>Caribbean region | South America region                                                                                                                         |
|-----------------------------|----------|-----------------------------|----------------------|---------------------------|----------------|-----------------------------------|----------------------------------------------------------------------------------------------------------------------------------------------|
| Angola                      | Sudan    | Afghanistan                 | Papua New Guinea     | Austria