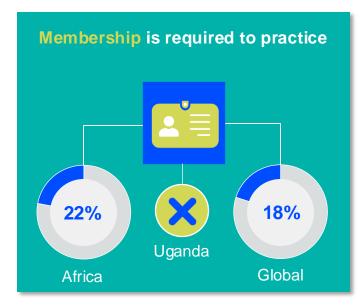

RSHIP AND PHYSIOTHERAPY WORKFORCE





## MEMBERSHIP AND PHYSIOTHERAPY WORKFORCE







is the number of **practising physiotherapists** per 10,000 population in **Uganda** in **2024**.

#### **GENDER**

#### IN THE COUNTRY/TERRITORY



of physiotherapists in the Uganda Association of Physiotherapy are female



#### IN THE AFRICA REGION



of physiotherapists in member organisations in the Africa region are female





#### **ENTRY LEVEL EDUCATION PROGRAMMES**



**0.51**entry level education
programmes in Uganda per
5 million population in 2024



0.56

is the **average** number of entry level education programmes per 5 million population in the **Africa region** in 2024



### **Diploma**

is the minimum qualification required to practice in Uganda



#### PHYSIOTHERAPY PRACTICE













#### **RESPONSE TO SURVEY IN 2024**

| Africa region               |          | Asia Western Pacific region |                      | Europe region             |                | North America<br>Caribbean region | South America region                                                                                                                         |
|-----------------------------|----------|-----------------------------|----------------------|---------------------------|----------------|-----------------------------------|----------------------------------------------------------------------------------------------------------------------------------------------|
| Angola                      | Sudan    | Afghanistan                 | Papua New Guinea     | Austria