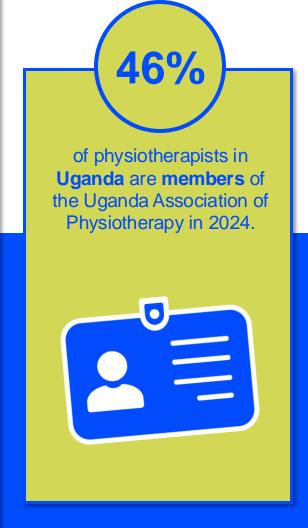

#### MEMBERSHIP AND PHYSIOTHERAPY WORKFORCE

## MEMBERSHIP AND PHYSIOTHERAPY WORKFORCE

is the number of **practising physiotherapists** per 10,000 population in **Uganda** in **2024**.