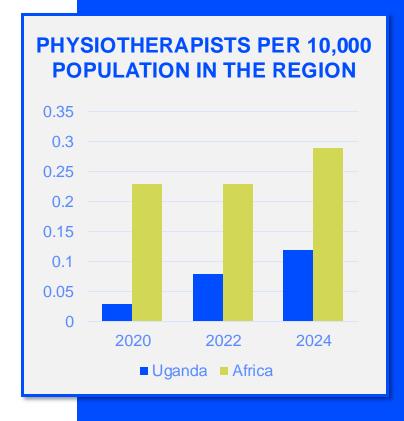

## MEMBERSHIP AND PHYSIOTHERAPY WORKFORCE

is the number of **practising physiotherapists** per 10,000 population in **Uganda** in **2024**.