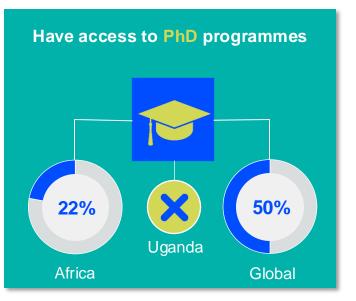

#### **ENTRY LEVEL EDUCATION PROGRAMMES**

**0.51**entry level education
programmes in Uganda per
5 million population in 2024

0.56

is the **average** number of entry level education programmes per 5 million population in the **Africa region** in 2024