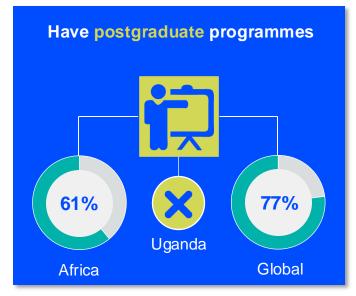

#### **ENTRY LEVEL EDUCATION PROGRAMMES**

**0.51**entry level education
programmes in Uganda per
5 million population in 2024

0.56

is the **average** number of entry level education programmes per 5 million population in the **Africa region** in 2024