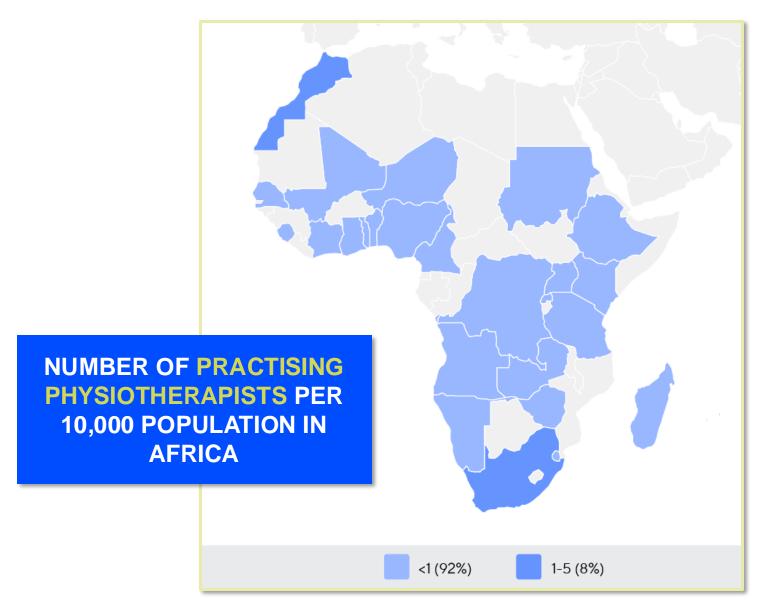

## MEMBERSHIP AND PHYSIOTHERAPY WORKFORCE

is the number of **practising physiotherapists** per 10,000 population in **Uganda** in **2024**.