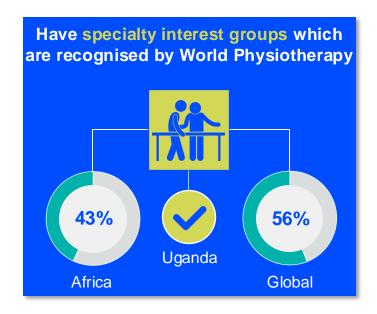

MEMBERSHIP AND PHYSIOTHERAPY WORKFORCE





## MEMBERSHIP AND PHYSIOTHERAPY WORKFORCE







is the number of **practising physiotherapists** per 10,000 population in **Uganda** in **2024**.

#### **GENDER**

#### IN THE COUNTRY/TERRITORY



of physiotherapists in the Uganda Association of Physiotherapy are female



#### IN THE AFRICA REGION



of physiotherapists in member organisations in the Africa region are female





#### **ENTRY LEVEL EDUCATION PROGRAMMES**



**0.51**entry level education
programmes in Uganda per
5 million population in 2024



0.56

is the **average** number of entry level education programmes per 5 million population in the **Africa region** in 2024



### **Diploma**

is the minimum qualification required to practice in Uganda



#### PHYSIOTHERAPY PRACTICE













#### **RESPONSE TO SURVEY IN 2024**

| Africa region               |          | Asia Western Pacific region |                      | Europe region             |                | North America<br>Caribbean region | South America region                                                                                                                         |
|-----------------------------|----------|-----------------------------|----------------------|---------------------------|----------------|-----------------------------------|----------------------------------------------------------------------------------------------------------------------------------------------|
| Angola                      | Sudan    | Afghanistan                 | Papua New Guinea     | Austria