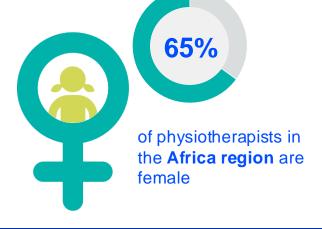

#### IN THE AFRICA REGION

of physiotherapists in member organisations in the Africa region are female