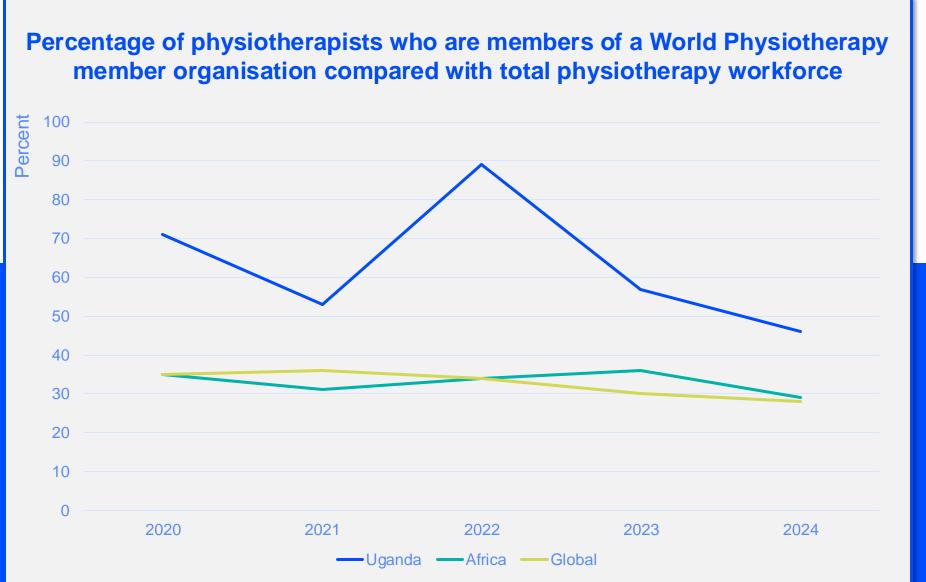

#### MEMBERSHIP AND PHYSIOTHERAPY WORKFORCE

## MEMBERSHIP AND PHYSIOTHERAPY WORKFORCE

is the number of **practising physiotherapists** per 10,000 population in **Uganda** in **2024**.