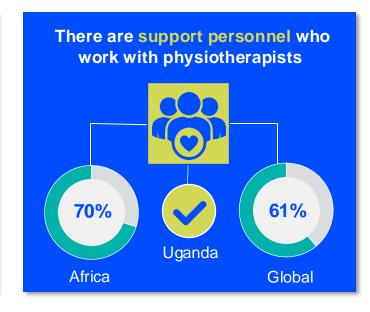

BERSHIP AND PHYSIOTHERAPY WORKFORCE





## MEMBERSHIP AND PHYSIOTHERAPY WORKFORCE







is the number of **practising physiotherapists** per 10,000 population in **Uganda** in **2024**.

#### **GENDER**

#### IN THE COUNTRY/TERRITORY



of physiotherapists in the Uganda Association of Physiotherapy are female



#### IN THE AFRICA REGION



of physiotherapists in member organisations in the Africa region are female





#### **ENTRY LEVEL EDUCATION PROGRAMMES**



**0.51**entry level education
programmes in Uganda per
5 million population in 2024



0.56

is the **average** number of entry level education programmes per 5 million population in the **Africa region** in 2024



### **Diploma**

is the minimum qualification required to practice in Uganda



#### PHYSIOTHERAPY PRACTICE













#### **RESPONSE TO SURVEY IN 2024**

| Africa region               |          | Asia Western Pacific region |                      | Europe region             |                | North America<br>Caribbean region | South America region                                                                                                                         |
|-----------------------------|----------|-----------------------------|----------------------|---------------------------|----------------|-----------------------------------|----------------------------------------------------------------------------------------------------------------------------------------------|
| Angola                      | Sudan    | Afghanistan                 | Papua New Guinea     | Austria