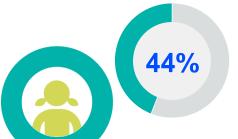

## MEMBERSHIP AND PHYSIOTHERAPY WORKFORCE

is the number of **practising physiotherapists** per 10,000 population in **Uganda** in **2024**.