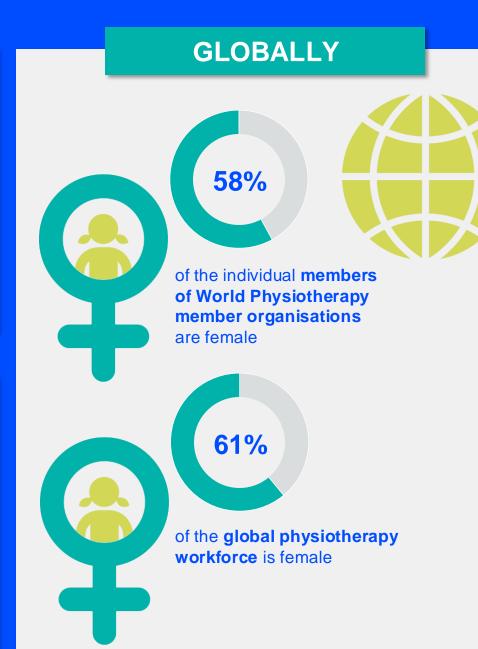

#### **GENDER**

#### IN THE COUNTRY/TERRITORY

of physiotherapists in the Uganda Association of Physiotherapy are female

#### IN THE AFRICA REGION

of physiotherapists in member organisations in the Africa region are female