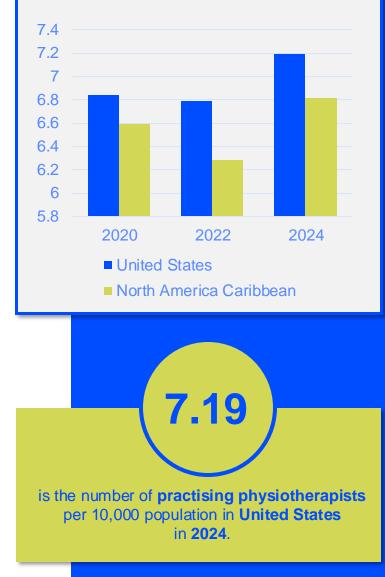

2024

ANNUAL MEMBERSHIP CENSUS

# **UNITED STATES**

World Physiotherapy MEMBER ORGANISATION

### **MEMBERSHIP AND PHYSIOTHERAPY WORKFORCE**



### MEMBERSHIP AND PHYSIOTHERAPY WORKFORCE



#### PHYSIOTHERAPISTS PER 10,000 POPULATION IN THE REGION



### **GENDER**



### **ENTRY LEVEL EDUCATION PROGRAMMES**





# 4.26

is the **average** number of entry level education programmes per 5 million population in the **North America Caribbean region** in 2024



# **Professional doctorate**

is the **minimum qualification** required to practice in **United States** 

### NUMBER OF ENTRY LEVEL EDUCATION PROGRAMMES PER 5,000,000 POPULATION



## **PHYSIOTHERAPY PRACTICE**



### **RESPONSE TO SURVEY IN 2024**

| Africa region                  |          | Asia Western Pacific region |                      | Europe region             |                | North America<br>Caribbean region | South America region