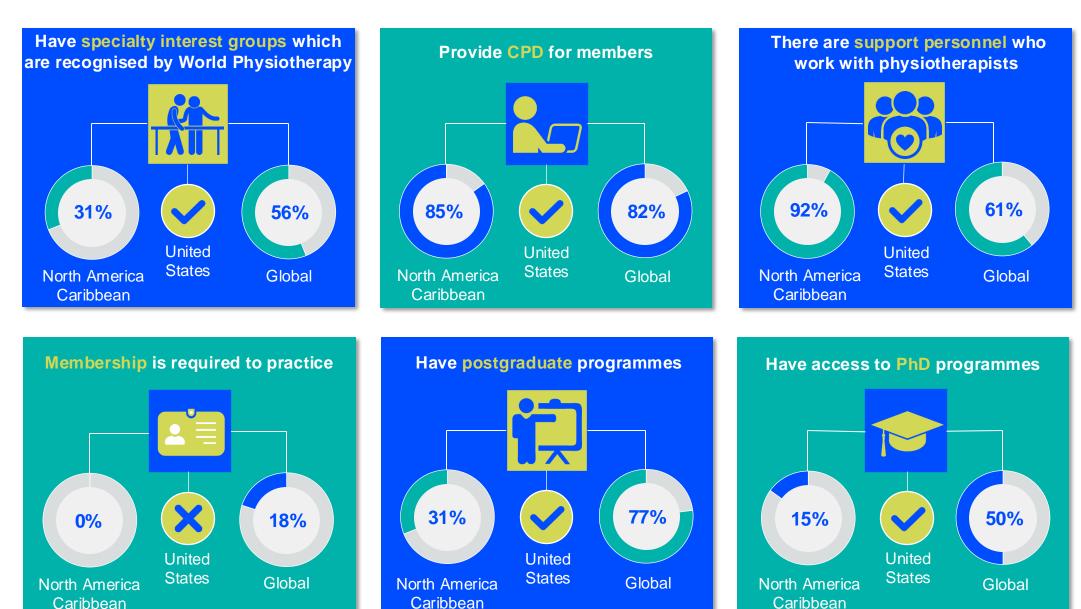

### **MEMBERSHIP AND PHYSIOTHERAPY WORKFORCE**

### MEMBERSHIP AND PHYSIOTHERAPY WORKFORCE

## **PHYSIOTHERAPY PRACTICE**