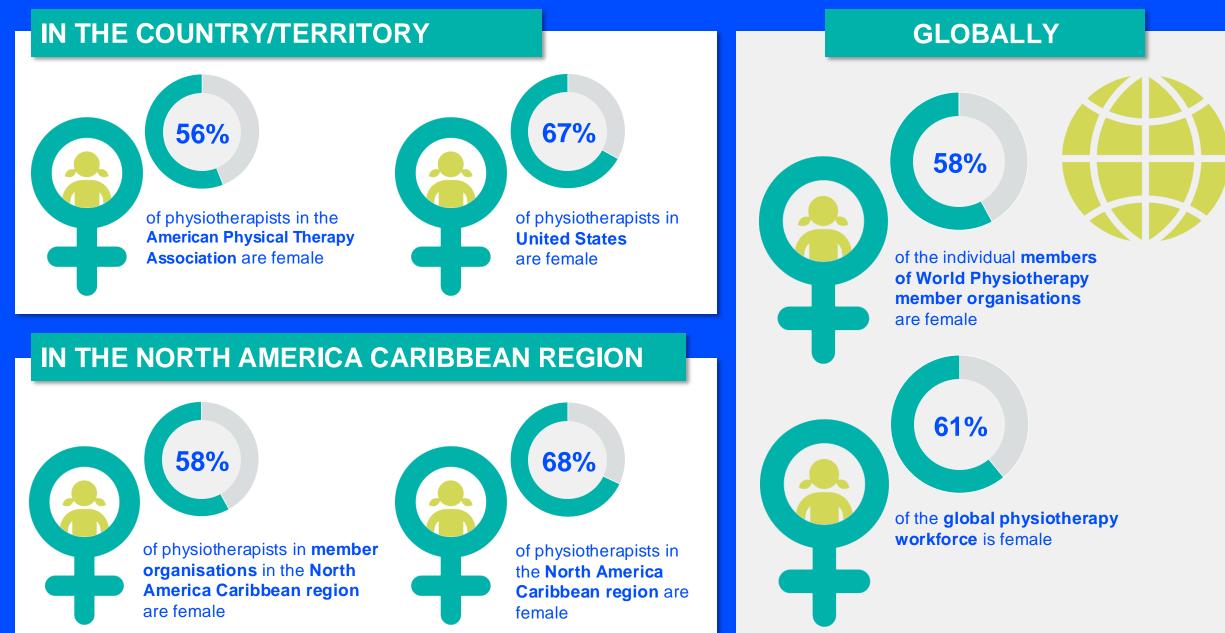

2024

ANNUAL MEMBERSHIP CENSUS

# **UNITED STATES**

World Physiotherapy MEMBER ORGANISATION

### **MEMBERSHIP AND PHYSIOTHERAPY WORKFORCE**



### MEMBERSHIP AND PHYSIOTHERAPY WORKFORCE



#### PHYSIOTHERAPISTS PER 10,000 POPULATION IN THE REGION



### **GENDER**



### **ENTRY LEVEL EDUCATION PROGRAMMES**





# 4.26

is the **average** number of entry level education programmes per 5 million population in the **North America Caribbean region** in 2024



# **Professional doctorate**

is the **minimum qualification** required to practice in **United States** 

### NUMBER OF ENTRY LEVEL EDUCATION PROGRAMMES PER 5,000,000 POPULATION



## **PHYSIOTHERAPY PRACTICE**



### **RESPONSE TO SURVEY IN 2024**

| Africa region                  |          | Asia Western Pacific region |                      | Europe region             |                | North America<br>Caribbean region | South America region                                                                                                                                              |
|--------