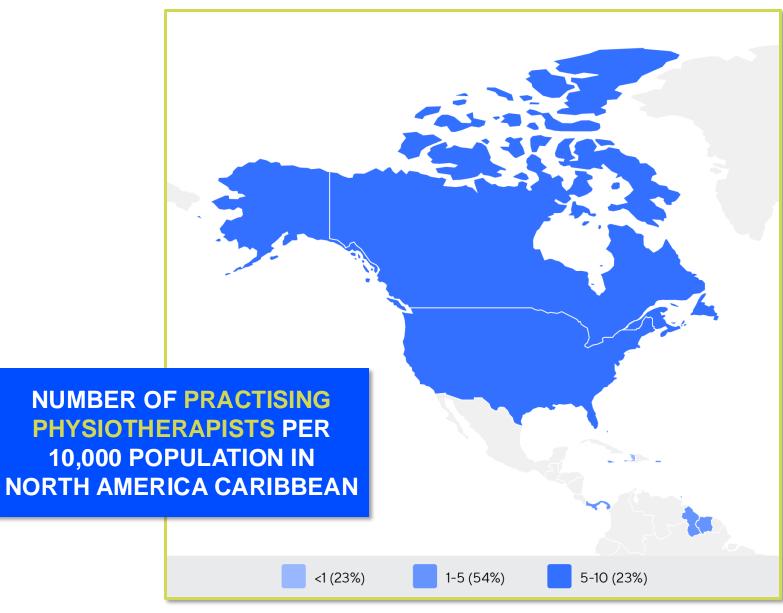

2024

ANNUAL MEMBERSHIP CENSUS

# **UNITED STATES**

World Physiotherapy MEMBER ORGANISATION

### **MEMBERSHIP AND PHYSIOTHERAPY WORKFORCE**



### MEMBERSHIP AND PHYSIOTHERAPY WORKFORCE



#### PHYSIOTHERAPISTS PER 10,000 POPULATION IN THE REGION



### **GENDER**



### **ENTRY LEVEL EDUCATION PROGRAMMES**





# 4.26

is the **average** number of entry level education programmes per 5 million population in the **North America Caribbean region** in 2024



# **Professional doctorate**

is the **minimum qualification** required to practice in **United States** 

### NUMBER OF ENTRY LEVEL EDUCATION PROGRAMMES PER 5,000,000 POPULATION



## **PHYSIOTHERAPY PRACTICE**



### **RESPONSE TO SURVEY IN 2024**

| Africa region                  |          | Asia Western Pacific region |                      | Europe region             |                | North America<br>Caribbean region | South America region