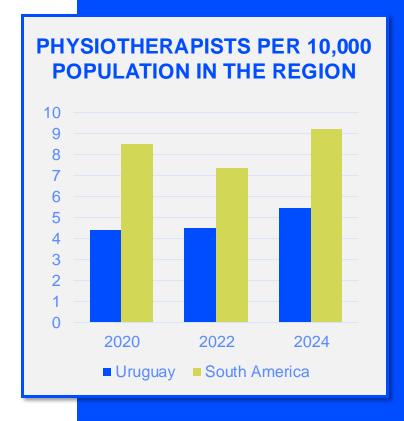

## MEMBERSHIP AND PHYSIOTHERAPY WORKFORCE

is the number of **practising physiotherapists** per 10,000 population in **Uruguay** in **2024**.