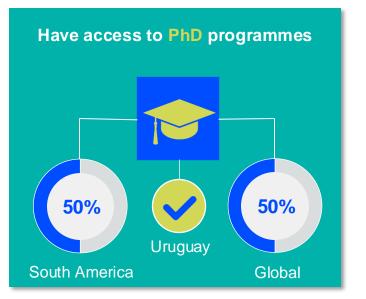

## MEMBERSHIP AND PHYSIOTHERAPY WORKFORCE







is the number of **practising physiotherapists** per 10,000 population in **Uruguay** in **2024**.

#### **GENDER**

#### IN THE COUNTRY/TERRITORY





#### IN THE SOUTH AMERICA REGION



of physiotherapists in member organisations in the South America region are female





#### **ENTRY LEVEL EDUCATION PROGRAMMES**



4.38
entry level education
programmes in Uruguay per
5 million population in 2024



14.19

is the **average** number of entry level education programmes per 5 million population in the **South America region** in 2024



### **Bachelor's degree**

is the **minimum qualification** required to practice in **Uruguay** 

NUMBER OF ENTRY LEVEL EDUCATION PROGRAMMES PER 5,000,000 POPULATION



#### PHYSIOTHERAPY PRACTICE













#### **RESPONSE TO SURVEY IN 2024**

| Africa region               |          | Asia Western Pacific region |                      | Europe region             |                | North America<br>Caribbean region | South America region                                                                                                                         |
|-----------------------------|----------|-----------------------------|----------------------|---------------------------|----------------|-----------------------------------|----------------------------------------------------------------------------------------------------------------------------------------------|
| Angola                      | Sudan    | Afghanistan                 | Papua New Guinea     | Austria