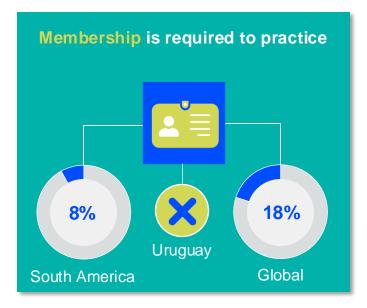

## MEMBERSHIP AND PHYSIOTHERAPY WORKFORCE







is the number of **practising physiotherapists** per 10,000 population in **Uruguay** in **2024**.

#### **GENDER**

#### IN THE COUNTRY/TERRITORY





#### IN THE SOUTH AMERICA REGION



of physiotherapists in member organisations in the South America region are female





#### **ENTRY LEVEL EDUCATION PROGRAMMES**



4.38
entry level education
programmes in Uruguay per
5 million population in 2024



14.19

is the **average** number of entry level education programmes per 5 million population in the **South America region** in 2024



### **Bachelor's degree**

is the **minimum qualification** required to practice in **Uruguay** 

NUMBER OF ENTRY LEVEL EDUCATION PROGRAMMES PER 5,000,000 POPULATION



#### PHYSIOTHERAPY PRACTICE













#### **RESPONSE TO SURVEY IN 2024**

| Africa region               |          | Asia Western Pacific region |                      | Europe region             |                | North America<br>Caribbean region | South America region                                                                                                                         |
|-----------------------------|----------|-----------------------------|----------------------|---------------------------|----------------|-----------------------------------|----------------------------------------------------------------------------------------------------------------------------------------------|
| Angola                      | Sudan    | Afghanistan                 | Papua New Guinea     | Austria