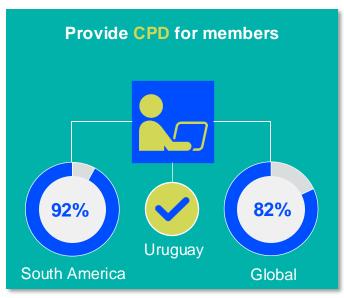

CE





## MEMBERSHIP AND PHYSIOTHERAPY WORKFORCE







is the number of **practising physiotherapists** per 10,000 population in **Uruguay** in **2024**.

#### **GENDER**

#### IN THE COUNTRY/TERRITORY





#### IN THE SOUTH AMERICA REGION



of physiotherapists in member organisations in the South America region are female





#### **ENTRY LEVEL EDUCATION PROGRAMMES**



4.38
entry level education
programmes in Uruguay per
5 million population in 2024



14.19

is the **average** number of entry level education programmes per 5 million population in the **South America region** in 2024



### **Bachelor's degree**

is the **minimum qualification** required to practice in **Uruguay** 

NUMBER OF ENTRY LEVEL EDUCATION PROGRAMMES PER 5,000,000 POPULATION



#### PHYSIOTHERAPY PRACTICE













#### **RESPONSE TO SURVEY IN 2024**

| Africa region               |          | Asia Western Pacific region |                      | Europe region             |                | North America<br>Caribbean region | South America region                                                                                                                         |
|-----------------------------|----------|-----------------------------|----------------------|---------------------------|----------------|-----------------------------------|----------------------------------------------------------------------------------------------------------------------------------------------|
| Angola                      | Sudan    | Afghanistan                 | Papua New Guinea     | Austria