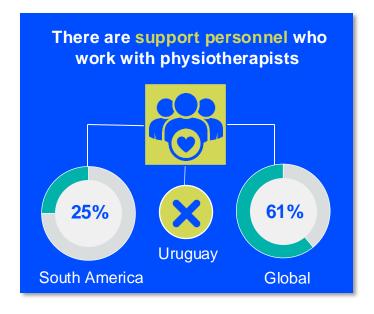

## MEMBERSHIP AND PHYSIOTHERAPY WORKFORCE







is the number of **practising physiotherapists** per 10,000 population in **Uruguay** in **2024**.

#### **GENDER**

#### IN THE COUNTRY/TERRITORY





#### IN THE SOUTH AMERICA REGION



of physiotherapists in member organisations in the South America region are female





#### **ENTRY LEVEL EDUCATION PROGRAMMES**



4.38
entry level education
programmes in Uruguay per
5 million population in 2024



14.19

is the **average** number of entry level education programmes per 5 million population in the **South America region** in 2024



### **Bachelor's degree**

is the **minimum qualification** required to practice in **Uruguay** 

NUMBER OF ENTRY LEVEL EDUCATION PROGRAMMES PER 5,000,000 POPULATION



#### PHYSIOTHERAPY PRACTICE













#### **RESPONSE TO SURVEY IN 2024**

| Africa region               |          | Asia Western Pacific region |                      | Europe region             |                | North America<br>Caribbean region | South America region                                                                                                                         |
|-----------------------------|----------|-----------------------------|----------------------|---------------------------|----------------|-----------------------------------|----------------------------------------------------------------------------------------------------------------------------------------------|
| Angola                      | Sudan    | Afghanistan                 | Papua New Guinea     | Austria