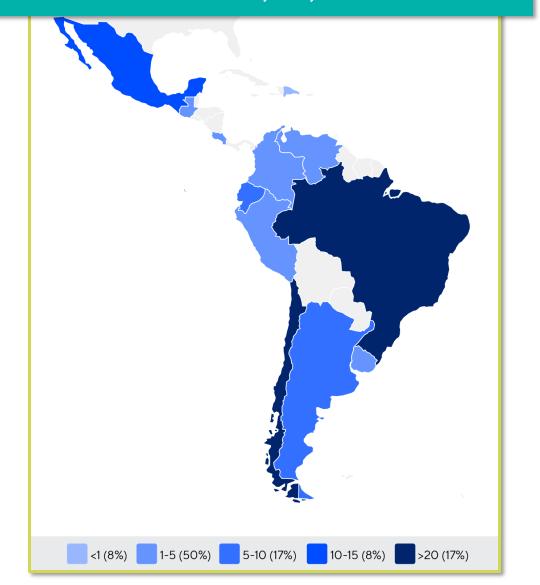

BERSHIP AND PHYSIOTHERAPY WORKFORCE





## MEMBERSHIP AND PHYSIOTHERAPY WORKFORCE







is the number of **practising physiotherapists** per 10,000 population in **Uruguay** in **2024**.

#### **GENDER**

#### IN THE COUNTRY/TERRITORY





#### IN THE SOUTH AMERICA REGION



of physiotherapists in member organisations in the South America region are female





#### **ENTRY LEVEL EDUCATION PROGRAMMES**



4.38
entry level education
programmes in Uruguay per
5 million population in 2024



14.19

is the **average** number of entry level education programmes per 5 million population in the **South America region** in 2024



### **Bachelor's degree**

is the **minimum qualification** required to practice in **Uruguay** 

NUMBER OF ENTRY LEVEL EDUCATION PROGRAMMES PER 5,000,000 POPULATION



#### PHYSIOTHERAPY PRACTICE













#### **RESPONSE TO SURVEY IN 2024**

| Africa region               |          | Asia Western Pacific region |                      | Europe region             |                | North America<br>Caribbean region | South America region                                                                                                                         |
|-----------------------------|----------|-----------------------------|----------------------|---------------------------|----------------|-----------------------------------|----------------------------------------------------------------------------------------------------------------------------------------------|
| Angola                      | Sudan    | Afghanistan                 | Papua N