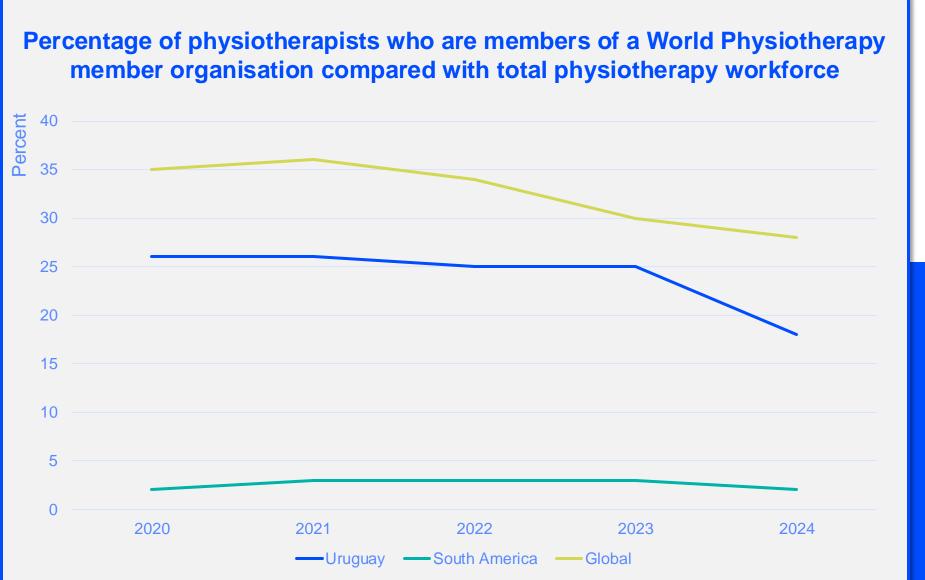

#### MEMBERSHIP AND PHYSIOTHERAPY WORKFORCE

#### IN THE COUNTRY/TERRITORY

#### IN THE SOUTH AMERICA REGION

of physiotherapists in member organisations in the South America region are female