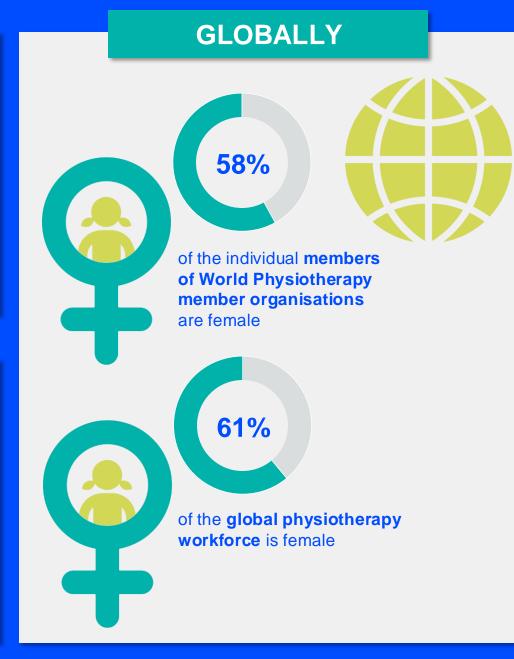

2024

# ANNUAL MEMBERSHIP CENSUS

URUGUAY



MEMBER ORGANISATION

#### MEMBERSHIP AND PHYSIOTHERAPY WORKFORCE





## MEMBERSHIP AND PHYSIOTHERAPY WORKFORCE







is the number of **practising physiotherapists** per 10,000 population in **Uruguay** in **2024**.

#### **GENDER**

#### IN THE COUNTRY/TERRITORY





#### IN THE SOUTH AMERICA REGION



of physiotherapists in member organisations in the South America region are female





#### **ENTRY LEVEL EDUCATION PROGRAMMES**



4.38
entry level education
programmes in Uruguay per
5 million population in 2024



14.19

is the **average** number of entry level education programmes per 5 million population in the **South America region** in 2024



### **Bachelor's degree**

is the **minimum qualification** required to practice in **Uruguay** 

NUMBER OF ENTRY LEVEL EDUCATION PROGRAMMES PER 5,000,000 POPULATION



#### PHYSIOTHERAPY PRACTICE













#### **RESPONSE TO SURVEY IN 2024**

| Africa region               |          | Asia Western Pacific region |                      | Europe region             |                | North America<br>Caribbean region | South America region