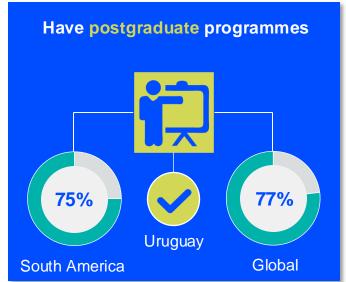

## MEMBERSHIP AND PHYSIOTHERAPY WORKFORCE







is the number of **practising physiotherapists** per 10,000 population in **Uruguay** in **2024**.

#### **GENDER**

#### IN THE COUNTRY/TERRITORY





#### IN THE SOUTH AMERICA REGION



of physiotherapists in member organisations in the South America region are female





#### **ENTRY LEVEL EDUCATION PROGRAMMES**



4.38
entry level education
programmes in Uruguay per
5 million population in 2024



14.19

is the **average** number of entry level education programmes per 5 million population in the **South America region** in 2024



### **Bachelor's degree**

is the **minimum qualification** required to practice in **Uruguay** 

NUMBER OF ENTRY LEVEL EDUCATION PROGRAMMES PER 5,000,000 POPULATION



#### PHYSIOTHERAPY PRACTICE













#### **RESPONSE TO SURVEY IN 2024**

| Africa region               |          | Asia Western Pacific region |                      | Europe region             |                | North America<br>Caribbean region | South America region                                                                                                                         |
|-----------------------------|----------|-----------------------------|----------------------|---------------------------|----------------|-----------------------------------|----------------------------------------------------------------------------------------------------------------------------------------------|
| Angola                      | Sudan    | Afghanistan                 | Papua New Guinea     | Austria