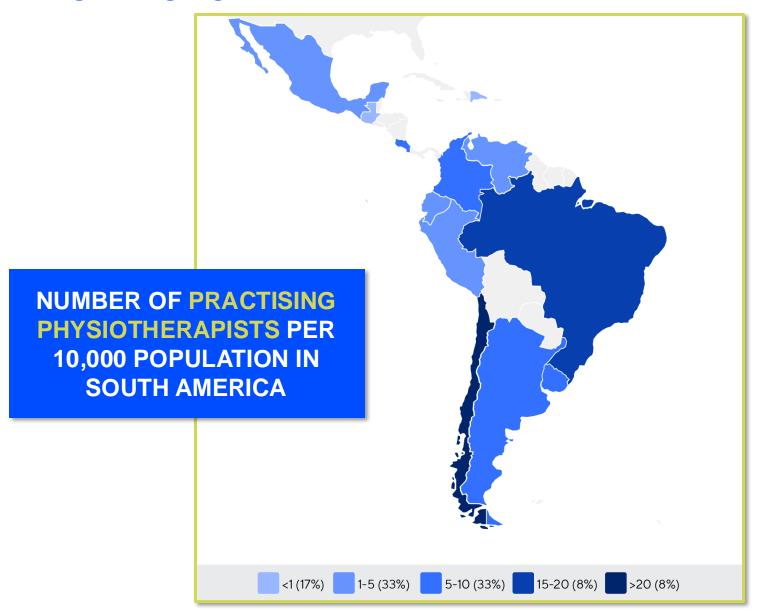

## MEMBERSHIP AND PHYSIOTHERAPY WORKFORCE

is the number of **practising physiotherapists** per 10,000 population in **Uruguay** in **2024**.