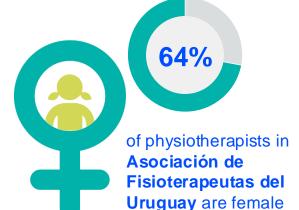

2024

# ANNUAL MEMBERSHIP CENSUS

URUGUAY



MEMBER ORGANISATION

#### MEMBERSHIP AND PHYSIOTHERAPY WORKFORCE





## MEMBERSHIP AND PHYSIOTHERAPY WORKFORCE







is the number of **practising physiotherapists** per 10,000 population in **Uruguay** in **2024**.

#### **GENDER**

#### IN THE COUNTRY/TERRITORY





#### IN THE SOUTH AMERICA REGION



of physiotherapists in member organisations in the South America region are female





#### **ENTRY LEVEL EDUCATION PROGRAMMES**



4.38
entry level education
programmes in Uruguay per
5 million population in 2024



14.19

is the **average** number of entry level education programmes per 5 million population in the **South America region** in 2024



### **Bachelor's degree**

is the **minimum qualification** required to practice in **Uruguay** 

NUMBER OF ENTRY LEVEL EDUCATION PROGRAMMES PER 5,000,000 POPULATION



#### PHYSIOTHERAPY PRACTICE













#### **RESPONSE TO SURVEY IN 2024**

| Africa region               |          | Asia Western Pacific region |                      | Europe region             |                | North America<br>