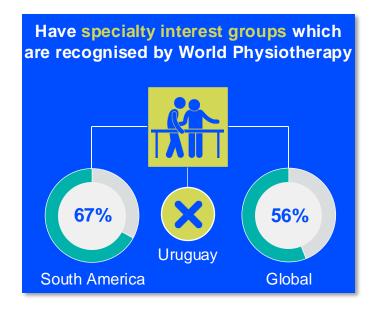

ORCE





## MEMBERSHIP AND PHYSIOTHERAPY WORKFORCE







is the number of **practising physiotherapists** per 10,000 population in **Uruguay** in **2024**.

#### **GENDER**

#### IN THE COUNTRY/TERRITORY





#### IN THE SOUTH AMERICA REGION



of physiotherapists in member organisations in the South America region are female





#### **ENTRY LEVEL EDUCATION PROGRAMMES**



4.38
entry level education
programmes in Uruguay per
5 million population in 2024



14.19

is the **average** number of entry level education programmes per 5 million population in the **South America region** in 2024



### **Bachelor's degree**

is the **minimum qualification** required to practice in **Uruguay** 

NUMBER OF ENTRY LEVEL EDUCATION PROGRAMMES PER 5,000,000 POPULATION



#### PHYSIOTHERAPY PRACTICE













#### **RESPONSE TO SURVEY IN 2024**

| Africa region               |          | Asia Western Pacific region |                      | Europe region             |                | North America<br>Caribbean region | South America region                                                                                                                         |
|-----------------------------|----------|-----------------------------|----------------------|---------------------------|----------------|-----------------------------------|----------------------------------------------------------------------------------------------------------------------------------------------|
| Angola                      | Sudan    | Afghanistan                 | Papua New Guinea     | Austria