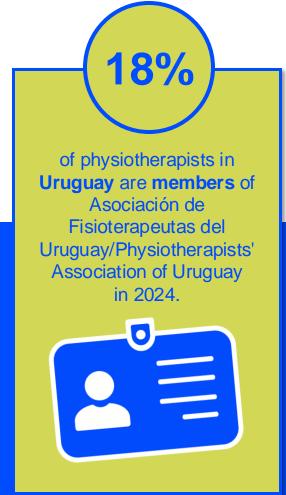

2024

# ANNUAL MEMBERSHIP CENSUS

URUGUAY



MEMBER ORGANISATION

#### MEMBERSHIP AND PHYSIOTHERAPY WORKFORCE





## MEMBERSHIP AND PHYSIOTHERAPY WORKFORCE







is the number of **practising physiotherapists** per 10,000 population in **Uruguay** in **2024**.

#### **GENDER**

#### IN THE COUNTRY/TERRITORY





#### IN THE SOUTH AMERICA REGION



of physiotherapists in member organisations in the South America region are female





#### **ENTRY LEVEL EDUCATION PROGRAMMES**



4.38
entry level education
programmes in Uruguay per
5 million population in 2024



14.19

is the **average** number of entry level education programmes per 5 million population in the **South America region** in 2024



### **Bachelor's degree**

is the **minimum qualification** required to practice in **Uruguay** 

NUMBER OF ENTRY LEVEL EDUCATION PROGRAMMES PER 5,000,000 POPULATION



#### PHYSIOTHERAPY PRACTICE